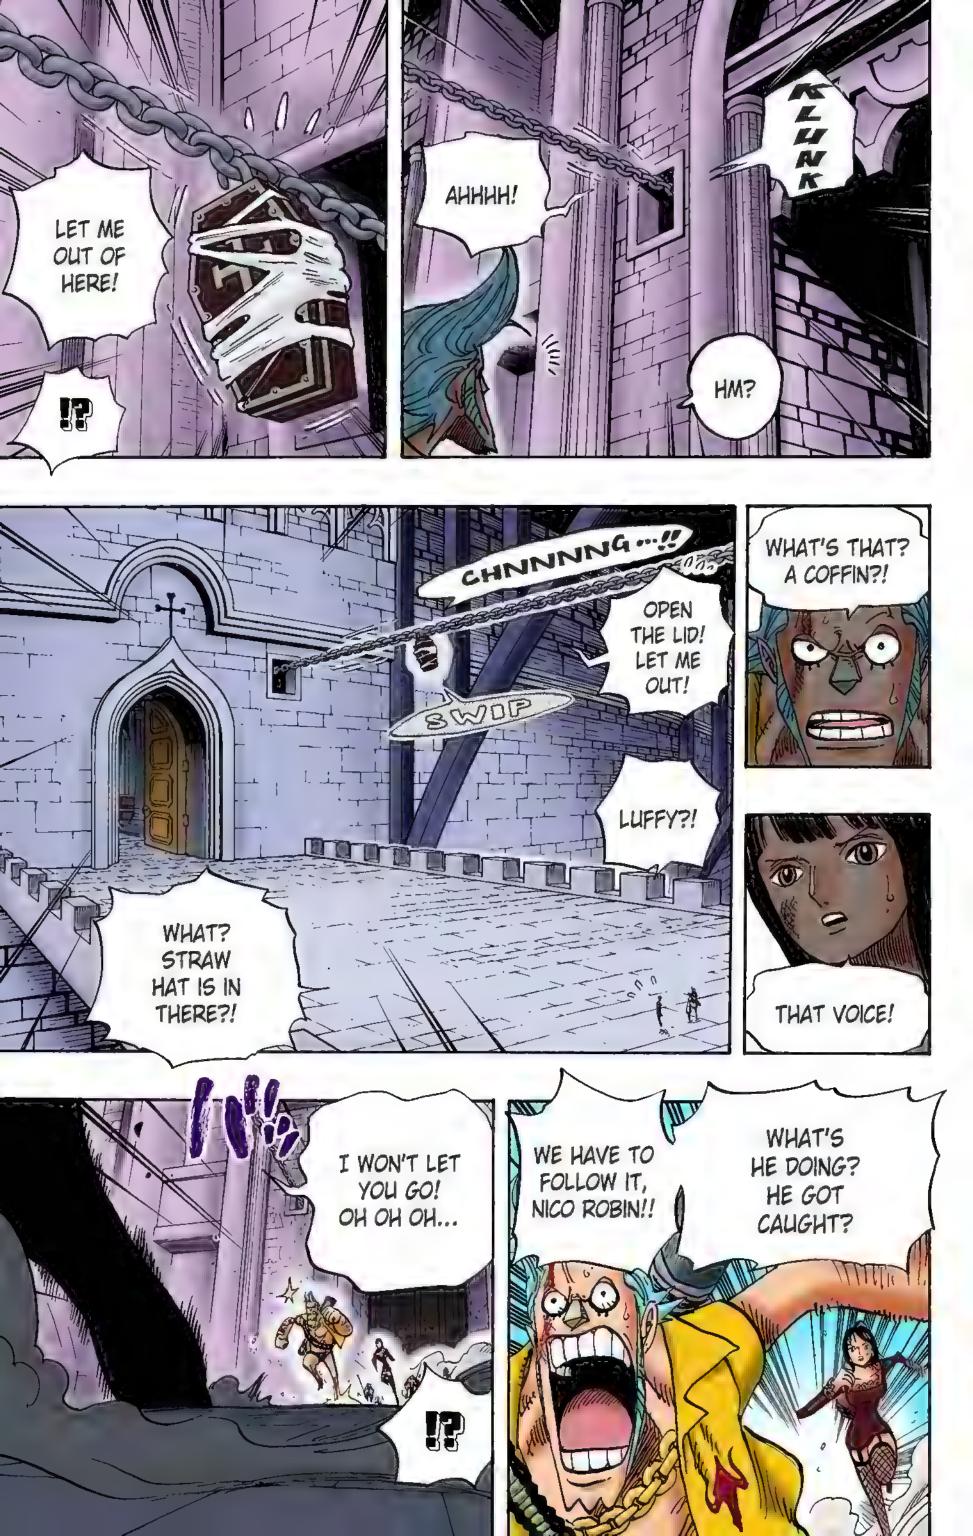

tantly rusts. Each part of his body can He is the one who destroyed Zolo's sword, Yubashiri.

Captain Sharingle (Wheel-Wheel Fruit) A Wheel Human

spin like wheels. Able to perform high level attacks.

- Q: Are those things on Kokoro's chest seashells? Or are they some sort of evolved scales? Or is it a "NuBra"? --Lover of Old Ladies
- UGh... UGh... \*Gasp\*!! I'm sorry, I was A: having nightmares. What a question you've asked. Can I just say that I don't want to think about it? Oh, fine, I'll answer you. It's a "NuBra"-like thing. Its adhesive properties are second to none! GO, seashell "NuBra"!





# Chapter 452: JIGORO OF THE WIND



#### ENERU'S GREAT SPACE MISSION, VOL. 20: "TEARFUL DEPARTURE AFTER CHOKING ON A DUMPLING"





))

#### IT'S LIKE A COLISEUM!!!





























Q: Oda Sensei, I have a question. In chapter 446 (volume 46), Chopper said that he's not interested in the bodies of human girls. Why?! He's supposed to be about 15 years old, right?! Chopper! Please ask him that!

lestion corner

--18 Year-Old Woman 🗘

- A: I see. Please read carefully. Chopper said that he's not interested in "human girls." He may be able to talk like humans, but Chopper is a reindeer. In other words, he may like people for their character, but their appearance can't excite him. But he might fall in love with a good-looking reindeer.
- Q: Hello, Oda Sensei! I fell in love with Koby and Helmeppo when they reappeared in volume 45! They look too handsome! Tell me their birthdays! Koby should be May 13 (Bad Luck). And how about making Helmeppo's birthday July 16 (Freeloa